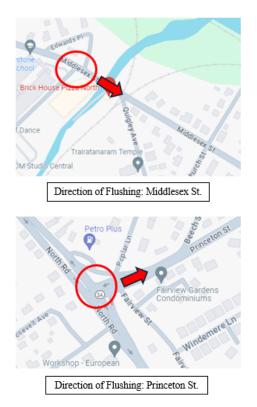

## TIME: 11:00 PM TO 5:00 AM

AREA: STARTING AT MIDDLESEX ST. @ BRICKHOUSE PIZZA TOWARDS LOWELL

STARTING AT PRINCETON ST. @ NORTH RD. TOWARDS LOWELL

Flushing will be conducted *overnight* to minimize impact to the community, as this is the time during which water is least frequently used. Physical signs will be posted in the area at least one week in advance.