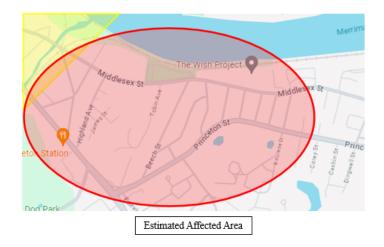

## **Estimated Impact**

Red Layer: Properties which are highly likely to experience discoloration

Yellow Layer: Properties which may experience discoloration (may reach Vinal Sq.)